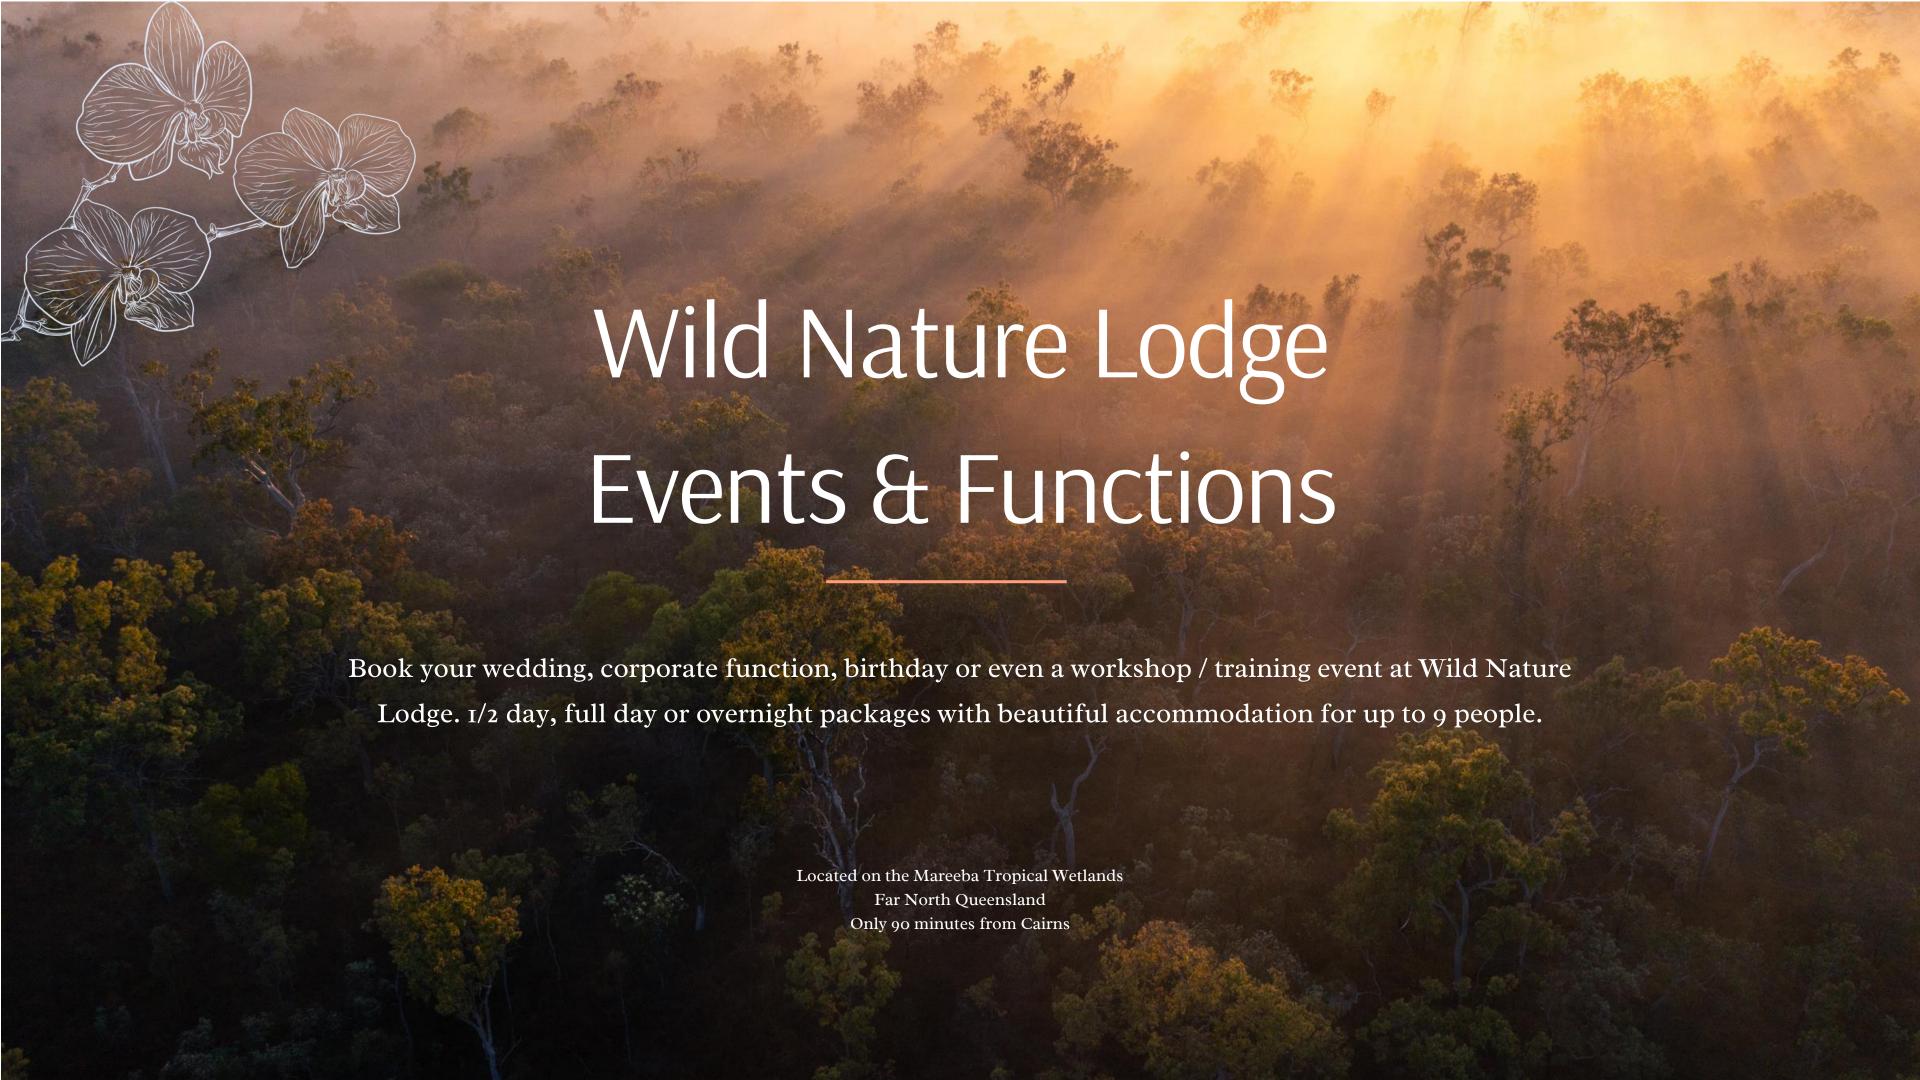

### About Wild Nature Lodge

Wild Nature Lodge is a secluded, boutique eco-lodge set in the heart of an Outback nature reserve. The Lodge has a magnificent Events & Functions venue called 'The Orchids', named after the large number of wild orchids found on the reserve.

Wildlife on the main lake is prolific, and along with the incredible views from the deck provides a truly memorable experience for you and your guests. The Orchids is easy to find and accessible by self-drive or coach. There is ample parking.

Wild Nature Lodge is truly unique in that it is situated in a private section inside a globally recognised nature reserve, called the Mareeba Tropical Wetlands. The reserve is only 90 minutes from Cairns' airport!