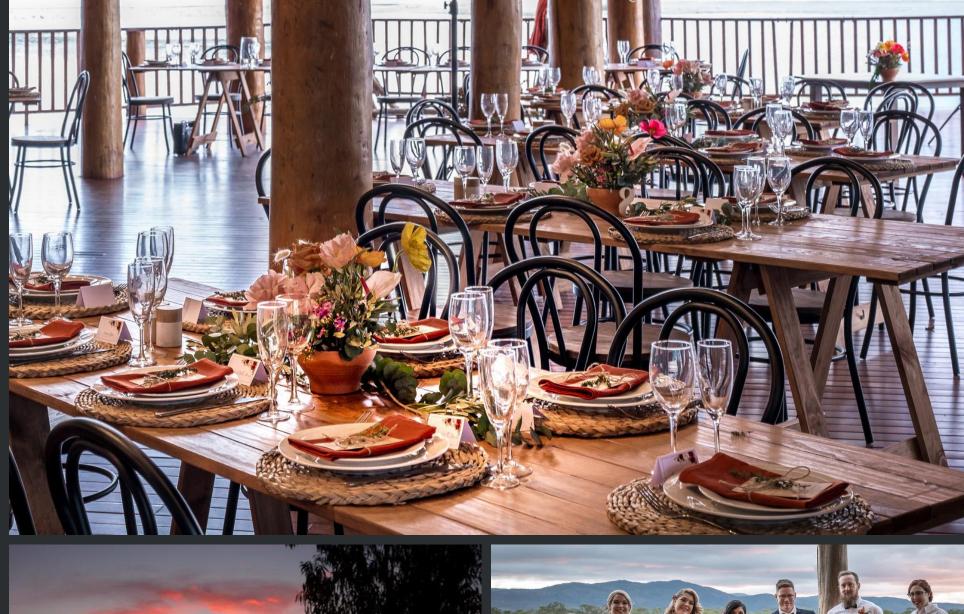

#### Up to 120 guests

The Orchids venue seats up to 120 guests very comfortably with room left for dancing and a band!

### The Orchids & Accommodation

The Overnight Package includes:

- Overnight hire of The Orchids function venue for 24 hours, from 9am to 9am. Plus, we add a late checkout of the rooms!
- Full venue hire with all tables, chairs, crockery, glassware (wine, water, champagne) etc. Nothing else to hire.
- Separate Bridal Dressing & Rest Room with bathroom / shower, toiletries & towels and a free bottle of wine
- Accommodation for 1 night for up to 9 people in the 3
   Boutique Lodge Rooms, including a breakfast hamper in each room
- Late checkout to 11 am

### Lotus

Full venue hire for 24hr period, with accommodation & breakfast hamper

\$3900

- ✓ 24hr hire, with everything you need
- ✓ All crockery, glassware etc
- ✓ Table & chair setup
- ✓ Overnight accommodation package
- Maximum 120 guests with 50 guests included (\$4.25 per extra guest).