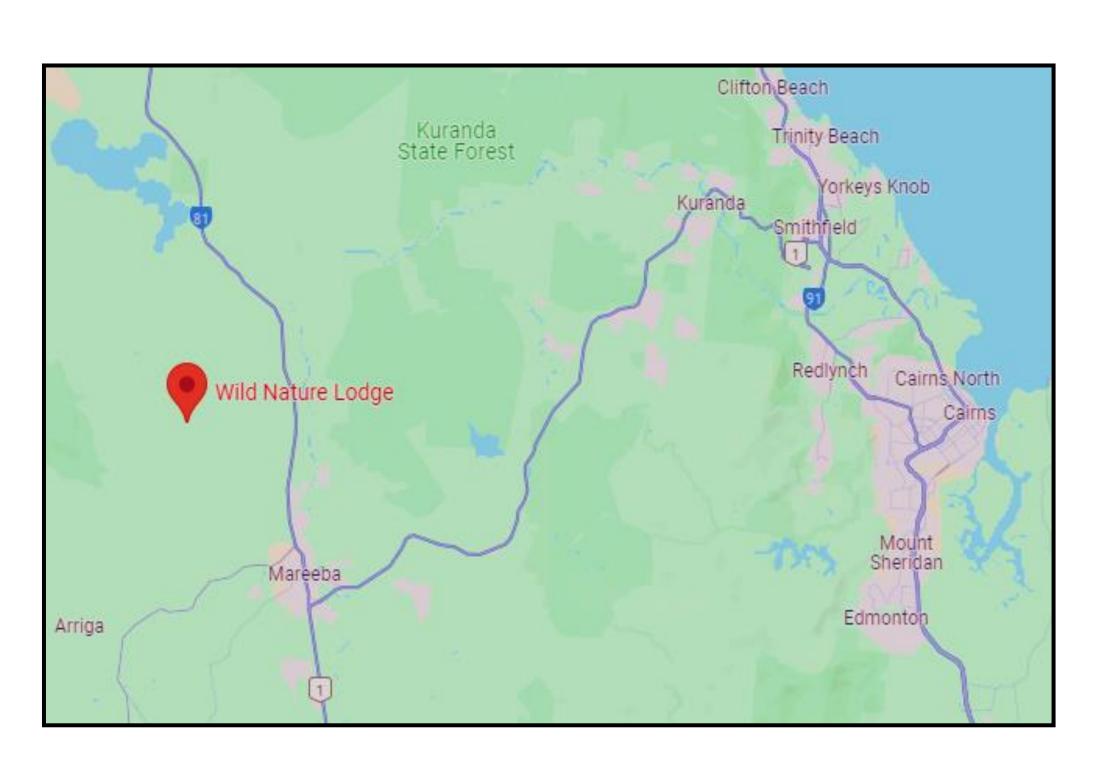

Wild Nature Lodge is truly unique in that it is situated in a private section inside a globally recognised nature reserve, called the Mareeba Tropical Wetlands. The reserve is only 90 minutes from Cairns' airport!

Our closest town, Mareeba, has a variety of accommodation options for those coming from afar.

Our contact details are at the end of this brochure.

VIEWINGS ARE YEAR-ROUND, WEATHER PERMITTING, BUT THE VENUE IS ONLY OPEN DURING THE DRY SEASON (MAY TO OCTOBER).