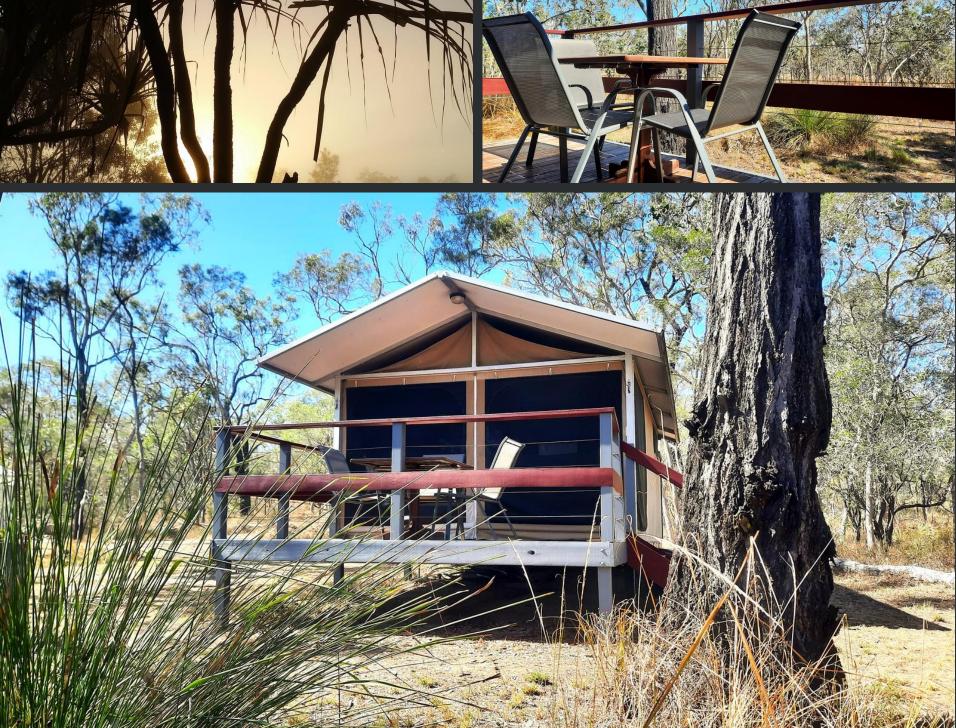

#### Beautiful Accommodation

The Lotus Package full 24-hour hire includes accommodation in our Boutique Lodge Rooms and a breakfast hamper.

### The Orchids & Accommodation

The Overnight Package includes:

- Overnight hire of The Orchids function venue for 24 hours, from 9am to 9am. Plus, we add a late checkout of the rooms!
- Full venue hire with all tables, chairs, crockery, glassware (wine, water, champagne) etc. Nothing else to hire.
- Separate Bridal Dressing & Rest Room with bathroom / shower, toiletries & towels and a free bottle of wine
- Accommodation for 1 night for up to 9 people in the 3
   Boutique Lodge Rooms, including a breakfast hamper in each room
- Late checkout to 11 am