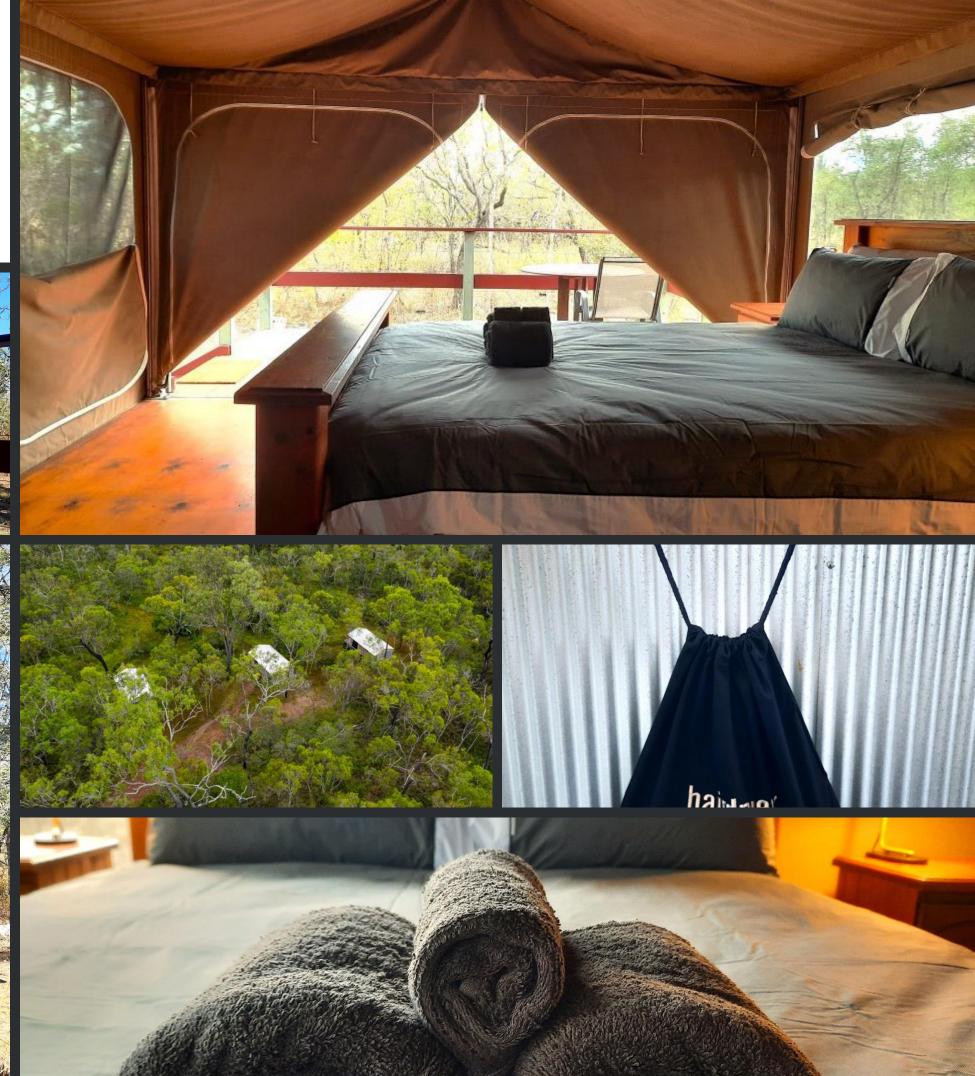

#### Beautiful Accommodation

The Lotus Package full 24-hour hire includes accommodation in our Boutique Lodge Rooms and a breakfast hamper.

### The Orchids & Accommodation

The Overnight Package includes:

- Overnight hire of The Orchids function venue for 24 hours, from 9am to 9am. Plus, we add a late checkout of the rooms!
- Full venue hire with all tables, chairs, crockery, glassware (wine, water, champagne) etc. Nothing else to hire.
- Separate Bridal Dressing & Rest Room with bathroom / shower, toiletries & towels and a free bottle of wine
- Accommodation for 1 night for up to 9 people in the 3
   Boutique Lodge Rooms, including a breakfast hamper in each room
- Late checkout to 11 am

Each room includes a breakfast hamper of eggs, locally baked bread, condiments, and tea & coffee for you to enjoy on the deck in the peace and quiet of the morning after!

# Room Gallery