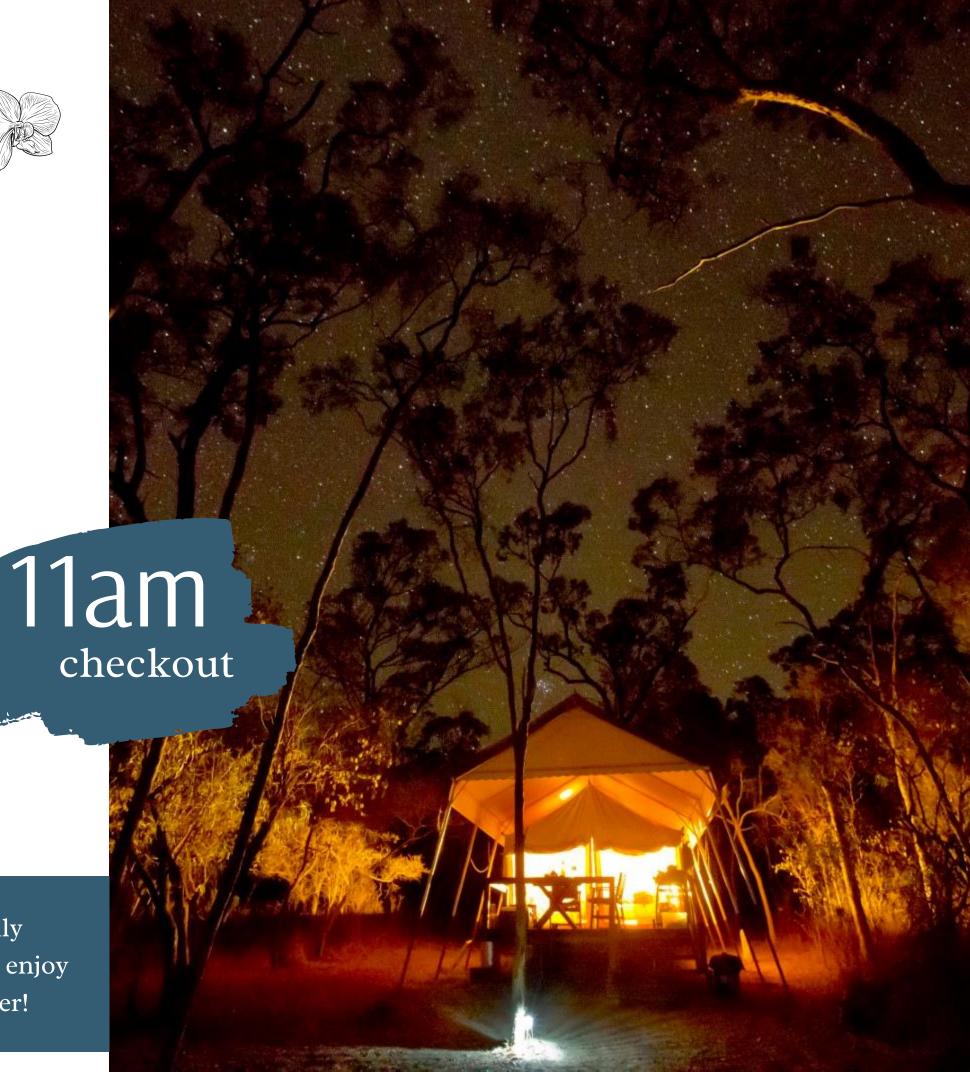

### The Orchids & Accommodation

The Overnight Package includes:

- Overnight hire of The Orchids function venue for 24 hours, from 9am to 9am. Plus, we add a late checkout of the rooms!
- Full venue hire with all tables, chairs, crockery, glassware (wine, water, champagne) etc. Nothing else to hire.
- Separate Bridal Dressing & Rest Room with bathroom / shower, toiletries & towels and a free bottle of wine
- Accommodation for 1 night for up to 9 people in the 3
   Boutique Lodge Rooms, including a breakfast hamper in each room
- Late checkout to 11 am

Each room includes a breakfast hamper of eggs, locally baked bread, condiments, and tea & coffee for you to enjoy on the deck in the peace and quiet of the morning after!